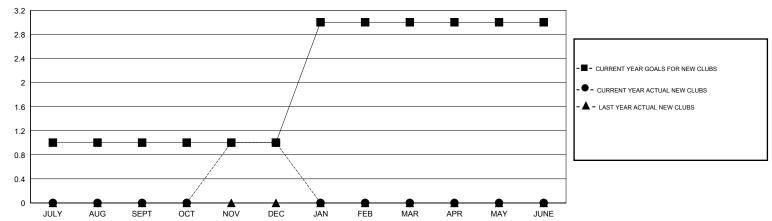

## **LOCATION PENNSYLVANIA**

GMT CA 1

| Clubs                 |                  |           |                  |                  | Members               |                    |                                     |                    |                  |  |
|-----------------------|------------------|-----------|------------------|------------------|-----------------------|--------------------|-------------------------------------|--------------------|------------------|--|
| RESULTS FOR 2016-2017 |                  |           |                  |                  | RESULTS FOR 2016-2017 |                    |                                     |                    |                  |  |
| QUARTER               | NEW CLUB<br>GOAL | NEW CLUBS | DROPPED<br>CLUBS | NET<br>GAIN/LOSS | QUARTER               | NEW MEMBER<br>GOAL | CHARTER AND<br>NEW MEMBERS<br>ADDED | DROPPED<br>MEMBERS | NET<br>GAIN/LOSS |  |
| JULY/AUG/SEPT         | 1                | 0         | 0                | 0                | JULY/AUG/SEPT         | 35                 | 7                                   | 11                 | -4               |  |
| OCT/NOV/DEC           | 0                | 1         | 0                | 1                | OCT/NOV/DEC           | 10                 | 33                                  | 23                 | 10               |  |
| JAN/FEB/MAR           | 2                | 0         | 0                | 0                | JAN/FEB/MAR           | 50                 | 0                                   | 0                  | 0                |  |
| APR/MAY/JUNE          | 0                | 0         | 0                | 0                | APR/MAY/JUNE          | 10                 | 0                                   | 0                  | 0                |  |

#### GOALS AND ACTUAL NEW CLUBS CUMULATIVE