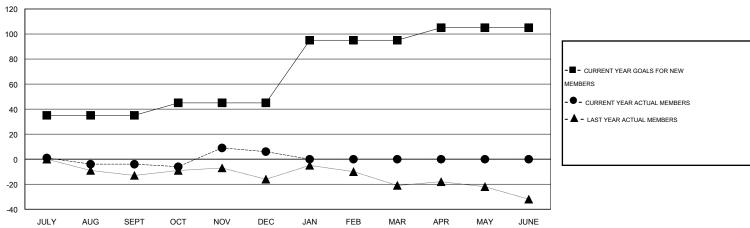

## **LOCATION PENNSYLVANIA**

GMT CA 1

| Clubs                 |                  |           |                  |                  | Members               |                    |                                     |                    |                  |  |
|-----------------------|------------------|-----------|------------------|------------------|-----------------------|--------------------|-------------------------------------|--------------------|------------------|--|
| RESULTS FOR 2016-2017 |                  |           |                  |                  | RESULTS FOR 2016-2017 |                    |                                     |                    |                  |  |
| QUARTER               | NEW CLUB<br>GOAL | NEW CLUBS | DROPPED<br>CLUBS | NET<br>GAIN/LOSS | QUARTER               | NEW MEMBER<br>GOAL | CHARTER AND<br>NEW MEMBERS<br>ADDED | DROPPED<br>MEMBERS | NET<br>GAIN/LOSS |  |
| JULY/AUG/SEPT         | 1                | 0         | 0                | 0                | JULY/AUG/SEPT         | 35                 | 7                                   | 11                 | -4               |  |
| OCT/NOV/DEC           | 0                | 1         | 0                | 1                | OCT/NOV/DEC           | 10                 | 33                                  | 23                 | 10               |  |
| JAN/FEB/MAR           | 2                | 0         | 0                | 0                | JAN/FEB/MAR           | 50                 | 0                                   | 0                  | 0                |  |
| APR/MAY/JUNE          | 0                | 0         | 0                | 0                | APR/MAY/JUNE          | 10                 | 0                                   | 0                  | 0                |  |

#### GOALS AND ACTUAL MEMBERS CUMULATIVE

| DROPPED CLUBS: 0 |    | 12 CLUBS OF 35 ADDED 1 OR MORE<br>NEW MEMBERS | GENDER DISTRIBUTION  MALE 579 (67.64%) |              |     |
|------------------|----|-----------------------------------------------|----------------------------------------|--------------|-----|
| DROPPED MEMBERS  |    |                                               | FEMALE                                 | 277 (32.36%) |     |
| DECEASED         | 12 | CLICK HERE FOR HEALTH                         |                                        |              | 100 |
| CLUB CANCELLED 0 |    | ASSESSMENT DATA                               | FAMILY UNIT MEMBERS                    |              | 100 |
| OTHER            | 22 |                                               | HEAD OF HOUSEHOLD                      |              | 50  |
| TOTAL            | 34 |                                               | NON-HEAD OF HOUSEHOLD                  |              | 50  |